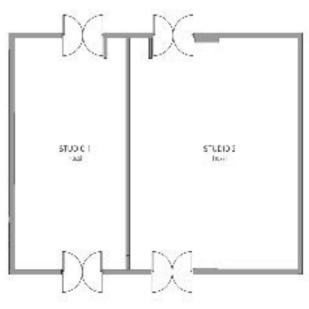

| nccrbraad |    |  |
|-----------|----|--|
| theatre   |    |  |
|           | 1. |  |

|            |           | u-shape | theatre | classroom | beardroom |
|------------|-----------|---------|---------|-----------|-----------|
| STUDIO 1   | 52.8 m1   | 20 🖠    | 35 🕈    | 25 🕈      | 20 🕇      |
| STUDIO 2   | 500 ef    | 30 1    | 8C 🛉    | al: 🛉     | 30 🛉      |
| STUDIO 1+2 | * at 00 m | 50 1    | 120 🕈   | 65 🕈      | 50 🛉      |